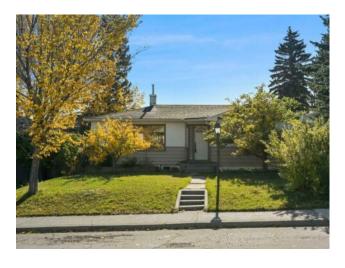

## 3243 Kenmare Crescent SW Calgary, Alberta

MLS # A2225411

\$850,000

| Division: | Killarney/Glengarry    |        |                   |  |
|-----------|------------------------|--------|-------------------|--|
| Type:     | Residential/House      |        |                   |  |
| Style:    | Bungalow               |        |                   |  |
| Size:     | 1,016 sq.ft.           | Age:   | 1952 (73 yrs old) |  |
| Beds:     | 5                      | Baths: | 2                 |  |
| Garage:   | Double Garage Detached |        |                   |  |
| Lot Size: | 0.14 Acre              |        |                   |  |
| Lot Feat: | Back Lane, City Lot    |        |                   |  |
|           |                        |        |                   |  |

Features: See Remarks

Inclusions: N/A

Attention Builders & Developers! This is an amazing opportunity to secure a prime redevelopment property in the highly sought-after community of Killarney. Located on a rare cul-de-sac, this expansive 50' x 120' lot offers endless possibilities for new construction. With a desirable south-facing backyard, the property provides the perfect setting for a sun-filled home or multi-unit development. Surrounded by tree-lined streets and close to parks, schools, shopping, and transit, this location is ideal for future homeowners seeking both convenience and charm. This property is being sold for land value—don't miss your chance to capitalize on this exceptional investment opportunity!