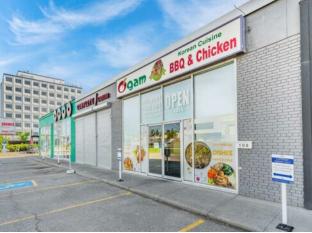

This business was originally founded in 2014 by its first owner and has consistently generated strong annual sales ever since. It is the one of the longest-running Korean Fried Chicken business in Calgary and is beloved by the local community. All equipment is included in the sale. The table ordering system is currently under contract, and if the buyer wishes to continue using it, it can be maintained for a monthly fee. Business hours are currently 11:30 AM to 9:00 PM on Monday-Saturday and 12:00 PM to 8:00 PM on Sunday. Don't miss out on this rare opportunity to acquire a well-established business located on Macleod Trail, one of the busiest and most high-traffic areas in Calgary.