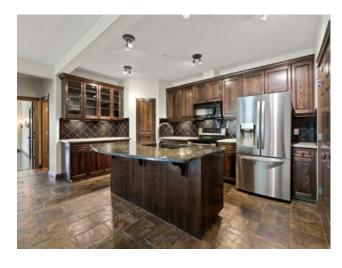

Features: No Animal Home

Inclusions: na

Experience the Ultimate in Luxury Living Welcome to this stunning 2-bedroom, 2-bathroom condo, where every detail is designed for comfort and convenience. Located in a prime location, this unit offers breathtaking views overlooking the lush fairways of the SHAGANAPPI GOLF COURSE, with the added benefit of being just steps from the elevator. Enjoy unparalleled convenience with two underground, secured, titled parking stalls right at your doorstep. Plus, for those who prefer an eco-friendly lifestyle, you can easily ride your bike to work through the beautiful green spaces—no need to worry about parking your car! This immaculate condo features an open-concept layout with hardwood floors and slate for a sleek, modern feel. Stay cozy year-round with in-floor heating, a gas fireplace, and a BBQ hookup on one of your two private patios. The kitchen is perfect for entertaining with plenty of space, while the luxurious bathrooms feature a steam shower and a large soaker tub for ultimate relaxation. Other highlights of this building include a guest suite, a fully-equipped exercise room, and a games room—perfect for hosting friends or enjoying some downtime. For your convenience, there's also a craft room, a car wash bay, and easy wheelchair accessibility. Pets are welcome, making this a perfect home for everyone! Located in one of the best spots in the building, this condo truly offers the best of both worlds: a serene retreat with all the amenities you could ever need.