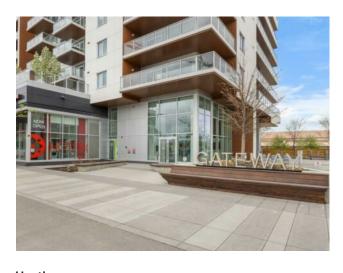

Inclusions: N/A

Welcome to Gateway by TRUMAN – a concrete-built luxury condo in the heart of West District, one of Calgary's most desirable master-planned communities. This beautifully appointed 2 Bedroom, 2 Bathroom residence offers over 1,000 sq.ft. of stylish living with 9' ceilings and luxury vinyl plank flooring throughout. Step into the elegant Kitchen, a true culinary haven, thoughtfully designed with a large center island, quartz countertops, gas cooktop, built-in oven, integrated refrigerator, built-in pantry, and soft-close custom cabinetry. The open-concept layout extends into a spacious Dining and Living area, filled with natural light from the expansive floor-to-ceiling windows. With both the Living Room and Bedrooms facing south, the home is bathed in sunlight throughout the day, creating a warm and uplifting atmosphere. A large south-facing balcony provides the perfect outdoor retreat, complete with a gas hookup—ideal for BBQ lovers or enjoying sunny afternoons. The Primary Bedroom includes a generously sized walk-in closet and a beautifully finished 4-piece Ensuite Bath with double vanity and designer penny round mosaic tile. The Second Bedroom includes a cheater door to the main bath — ideal for guests or shared living. Additional highlights include in-suite laundry, central A/C, and a TITLED underground parking stall. Gateway residents enjoy access to a beautiful lobby with concierge service (Mon–Fri), a resident lounge with wet bar and TV, and a rooftop terrace — perfect for relaxing or entertaining. Located just steps from shops, cafes, and restaurants right below the building, and across from the soon-to-open Sobey's. Quick access to Stoney Trail, Bow Trail, and Sarcee Trail means you're only 20 minutes to downtown, and about an hour's drive to the Rockies. This is luxury living