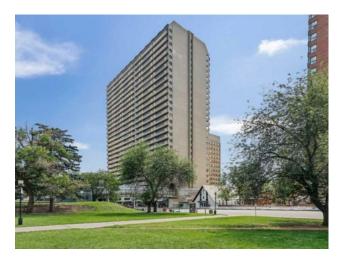

## 2501, 221 6 Avenue SE Calgary, Alberta

MLS # A2224589

\$249,500

Division: **Downtown Commercial Core** Residential/High Rise (5+ stories) Type: Style: Apartment-Single Level Unit Size: 708 sq.ft. Age: 1980 (45 yrs old) **Beds:** Baths: Garage: Heated Garage, Underground Lot Size: Lot Feat:

**Heating:** Water: Central Floors: Sewer: Laminate Roof: Condo Fee: \$ 579 **Basement:** LLD: **Exterior:** Zoning: CR20-C20/R20 Concrete Foundation: **Utilities:** 

Features: Storage

Inclusions: None

Enjoy the comfort of living in this CORNER CONDO UNIT at the ROCKY MOUNTAIN COURT in DOWNTOWN CALGARY with wide view of the City from the 25th Floor. This unit has a HEATED GARAGE, an advantage of owning one of the units on the upper floor. Just a step away from the Train Station, top rated restaurants, cafes, Shopping Centre, and few blocks away from the Prince's Island Park. The unit offers an open concept living with large windows which is perfect for entertaining visitors. This one bedroom unit is ideal for professionals, students or investors.