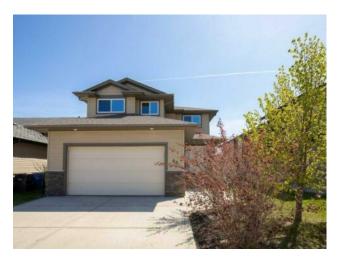

## 88 Carter Close Red Deer, Alberta

MLS # A2224447

\$575,000

| Division: | Clearview Ridge                  |        |                   |  |  |
|-----------|----------------------------------|--------|-------------------|--|--|
| Type:     | Residential/House                |        |                   |  |  |
| Style:    | 2 Storey                         |        |                   |  |  |
| Size:     | 1,997 sq.ft.                     | Age:   | 2009 (16 yrs old) |  |  |
| Beds:     | 4                                | Baths: | 2 full / 1 half   |  |  |
| Garage:   | Double Garage Attached           |        |                   |  |  |
| Lot Size: | 0.11 Acre                        |        |                   |  |  |
| Lot Feat: | Back Lane, Back Yard, Front Yard |        |                   |  |  |

Features: Pantry

Inclusions: Fridge, Stove, BI Dishwasher, Di Microwave Hood Fan, Washer, Dryer, Window Coverings, Garage Door Opener, 1 Control

Amazing Location and Stunning Home is what you will find at 88 Carter Close. Another True-Line Built Home in a Fantastic Neighborhood of Clearview Ridge. Gorgeous Kitchen leading to a Private back yard, new carpet just installed, Deck and Front Veranda just repainted!. This home has a great Floorplan and plenty of room for a growing family! Main Floor Living room with beautiful gas fireplace with tile surround, Gorgeous kitchen cabinets, Large Pantry and Large Center Island. Upstairs boasts a large Family room overlooking the main floor, Primary Bedroom with 4 piece ensuite and large walk in closet, plus 2 additional bedrooms!