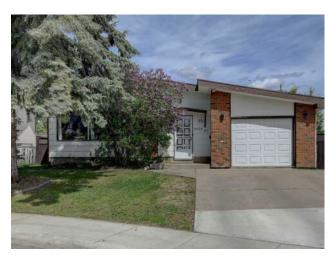

## 9662 83 Avenue **Grande Prairie, Alberta**

MLS # A2224217

\$349,900

| Division: | Patterson Place                    |        |                   |  |
|-----------|------------------------------------|--------|-------------------|--|
| Type:     | Residential/House                  |        |                   |  |
| Style:    | Bungalow                           |        |                   |  |
| Size:     | 1,208 sq.ft.                       | Age:   | 1976 (49 yrs old) |  |
| Beds:     | 4                                  | Baths: | 2 full / 1 half   |  |
| Garage:   | Single Garage Attached             |        |                   |  |
| Lot Size: | 0.13 Acre                          |        |                   |  |
| Lot Feat: | Back Yard, Front Yard, See Remarks |        |                   |  |

Features: See Remarks

Inclusions: N/A

UPDATED BUNGALOW IN PATTERSON PLACE WITH 2 PRIMARY BEDROOMS! ENJOY THE PRIVATE, ESTABLISHED, LARGE YARD IN THIS MATURE FAMILY NEIGHBORHOOD. THIS 3-BATH, 4 BEDROOM HOME WITH ATTACHED SINGLE CAR GARAGE HAS MANY UPDATES WHILE MAINTAINING ITS ORIGINAL CHARACTER AND CHARM. THE STYLE OF THE BUNGALOW IS PERFECT FOR FAMILY LIFE, HOWEVER ALSO SERVES OTHER LIFESTYLES WITH THE 2 PRIMARY BEDROOMS AND FULLY FINISHED BASEMENT. IN ADDITION, IT IS CLOSE TO SCHOOLS AND SEVERAL AMENITIES.