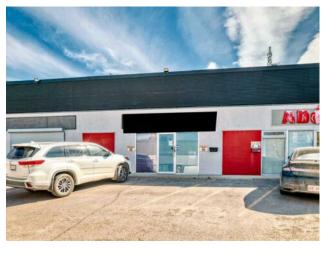

## 10B, 416 Meridian Road SE Calgary, Alberta

MLS # A2224104

Heating:
Floors:
Roof:
Exterior:
Water:
Sewer:
Inclusions:

N/A

\$485,000

Meridian

Industrial

| / /         |                |   |
|-------------|----------------|---|
| Sale/Lease: | For Sale       |   |
| Bldg. Name: | -              |   |
| Bus. Name:  | -              |   |
| Size:       | 1,778 sq.ft.   |   |
| Zoning:     | I-C            |   |
|             | Addl. Cost:    | - |
|             | Based on Year: | - |
|             | Utilities:     | - |
|             | Parking:       | - |
|             | Lot Size:      | - |
|             | Lot Feat:      | - |
|             |                |   |

FOR SALE, Industrial Bay. This centrally located unit offers 1778 sqft of main floor space, thoughtfully designed with a welcoming showroom/office area at the front. The additional 899 sqft mezzanine provides flexible space for storage or office expansion. The rear warehouse space features impressive high ceilings and a large, ground-level overhead door for seamless loading and unloading. Enjoy the comfort of central A/C and the convenience of 4 assigned parking stalls. A perfect blend of professional image and practical functionality. Close to downtown, Deerfoot, Airport and much more, a must to see.