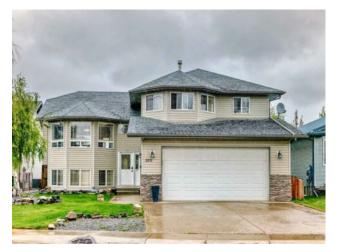

Spacious 1400+sqft modified bi-level in RAMAGE CLOSE! The property is complete with TWO double garages, and many upgrades. This family home is sitting on a 7150sqft lot with underground sprinklers, fully fenced, 11x14' rear deck(w/BBQ gas line), and the second detached garage (heated/24'x18'). The main floor is open concept with the kitchen area and living room all flowing together towards the back deck for the ultimate entertaining experience. 2 bedrooms, 4pc bathroom and laundry complete this level and a huge master-bedroom w/ 4pc ensuite + walk-in closet complete the top level. The basement is impressively finished with a full theatre room, wet bar, as well as a 4th bedroom and ample storage. There is central A/C as well as a large custom playhouse in the back. This is a unique property in one of the best mature areas of Red Deer.