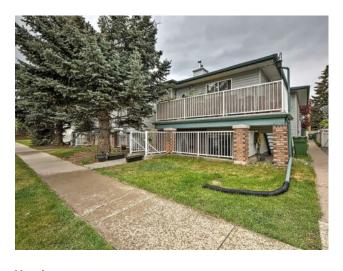

## 101, 131 20 Avenue NE Calgary, Alberta

MLS # A2223470

\$309,000

Tuxedo Park Division: Residential/Low Rise (2-4 stories) Type: Style: Apartment-Single Level Unit Size: 928 sq.ft. Age: 1967 (58 yrs old) **Beds:** Baths: Assigned, Off Street, Stall Garage: Lot Size: 0.24 Acre Lot Feat:

Features: No Smoking Home

Inclusions: N/A

N/A

Discover comfort, privacy, and unbeatable convenience in this Well maintained 2-bedroom, 2-bathroom corner unit, ideally located in the heart of Tuxedo. This unit is in a 7-unit complex which is thoughtfully designed and this 926 sq ft home is just minutes from downtown and steps away from trendy restaurants, pubs, parks, schools, transit, and scenic bike paths. Inside, you'Il find a spacious open layout featuring a white kitchen with a breakfast bar, a large dining area, and a welcoming living room with a cozy gas fireplace. The primary bedroom includes a 3-piece ensuite and a walk-in closet, while the second bedroom is served by a well-appointed 4-piece bathroom. Enjoy the comfort of radiant in-floor heating, in-suite laundry, and your own private patio overlooking the lawn — perfect for relaxing with morning coffee or evening wine. Additional perks include dedicated stall parking, secure storage lockers, and SUPER LOW CONDO FEES that cover heat, water, and sewer. This self-managed complex is exceptionally well-kept, with pride of ownership visible throughout. Whether you're a first-time buyer, working professional, or savvy investor, this home offers the ideal blend of value, comfort, and location. Book your private showing today and experience life in vibrant, central Tuxedo!