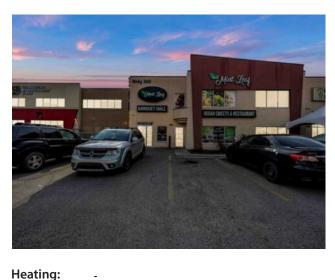

## 304, 4774 Westwinds Drive Calgary, Alberta

MLS # A2222100

\$499,900

Westwinds

Parking:

Lot Size:

Lot Feat:

| Туре:       | Business       |  |
|-------------|----------------|--|
| Bus. Type:  | -              |  |
| Sale/Lease: | For Lease      |  |
| Bldg. Name: | -              |  |
| Bus. Name:  | -              |  |
| Size:       | 5,944 sq.ft.   |  |
| Zoning:     | -              |  |
|             | Addl. Cost:    |  |
|             | Based on Year: |  |
|             | Utilities:     |  |

Inclusions: SEE REMARKS

Floors:
Roof:
Exterior:

Water:

Sewer:

Presenting a rare opportunity to own a highly profitable and fully operational commercial business and all the inventory in the heart of Calgary. This unique offering includes a well-established party hall, a thriving Indian restaurant, and one of the busiest sweet shops in the city — all under one roof. The party hall is city-approved for 112 guests and is fully equipped with a licensed bar, a spacious dance floor, a dedicated washroom, a storage room, and a small ?food PREP area. It is a popular venue for weddings, birthdays, and corporate functions, generating consistent rental income with strong community support and repeat clientele.? A?t the main floor, there is a successful Indian restaurant with over 70 seats approved. It is a fully operational and consistently busy dining establishment, renowned for its authentic cuisine, loyal customer base, and strong dine-in and takeout sales. The restaurant enjoys an excellent reputation and operates smoothly with an experienced team in place.? Also included is one of Calgary's most in-demand sweet shops, which operates both as a retail location and as a wholesale supplier to several smaller sweet stores throughout the region. The sweet shop is well known for its quality, consistency, and high volume, and serves as a valuable income stream that complements the restaurant and event space.? The? downstairs facility includes two public bathrooms,? a separate staff bathroom, a large commercial kitchen for food prep, a separate back entrance for staff and deliveries, and a 40-foot commercial hood ideal for high-volume cooking. For refrigeration and storage, the property features two 10-foot by 10-foot walk-in coolers and one 10-foot by 10-foot walk-in freezer, offering ample capacity for both the restaurant and sweet shop operations.? This is a turnkey business opportunity with multiple strong revenue streams,