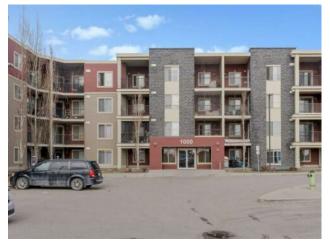

## 203, 5 Saddlestone Way NE Calgary, Alberta

## \$284,900

| Division: | Saddle Ridge                       |        |                   |
|-----------|------------------------------------|--------|-------------------|
| Туре:     | Residential/Low Rise (2-4 stories) |        |                   |
| Style:    | Apartment-Single Level Unit        |        |                   |
| Size:     | 769 sq.ft.                         | Age:   | 2014 (11 yrs old) |
| Beds:     | 2                                  | Baths: | 2                 |
| Garage:   | Titled, Underground                |        |                   |
| Lot Size: | -                                  |        |                   |
| Lot Feat: | -                                  |        |                   |
|           | Water:                             | -      |                   |
|           | Sewer:                             | -      |                   |
|           | Condo Fee:                         | \$ 430 |                   |
|           | LLD:                               | -      |                   |
|           | Zoning:                            | M-2    |                   |
|           | Utilities:                         | -      |                   |

Whether you're looking for a great investment or your next home, this cozy 2-bedroom, 2-bathroom in Saddle Ridge is worth a look! The open-concept layout makes the space feel bright and welcoming, while the two generously sized bedrooms offer plenty of room to relax. The primary bedroom features a walk-in closet and a private en-suite—your own little retreat. This unit also comes with en-suite laundry (so convenient!) and a TITLED PARKING. Saddle Ridge is a fantastic place to live, with great schools, parks, shopping, and amenities nearby. It's also accessible to GENESIS center and Saddletown C-train station. Easy access to major roads. Ready to see it for yourself? Virtual tour available! Let's make this your new home. \*VIRTUAL TOUR AVAILABLE\*\*