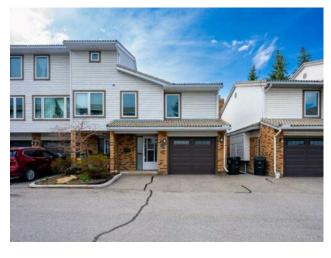

## 215 Coachway Lane SW Calgary, Alberta

MLS # A2221676

\$429,900

| Division: | Coach Hill               |        |                   |  |  |
|-----------|--------------------------|--------|-------------------|--|--|
| Type:     | Residential/Five Plus    |        |                   |  |  |
| Style:    | 2 Storey                 |        |                   |  |  |
| Size:     | 1,372 sq.ft.             | Age:   | 1988 (37 yrs old) |  |  |
| Beds:     | 3                        | Baths: | 2 full / 1 half   |  |  |
| Garage:   | Single Garage Attached   |        |                   |  |  |
| Lot Size: | -                        |        |                   |  |  |
| Lot Feat: | Corner Lot, Other, Treed |        |                   |  |  |

Features: No Animal Home, No Smoking Home

Inclusions: N/A

Immaculate 3-Bedroom Townhouse in a Prime Location! Discover the perfect blend of comfort, convenience, and value in this beautifully maintained 3-bedrooms, 2.5-bathrooms townhouse. Ideal for families, first-time buyers, or savvy investors, this home features a bright and open floor plan with a spacious living area, modern kitchen, and dining space perfect for entertaining. Upstairs, you'll find three generously sized bedrooms, including a primary suite with a private ensuite and ample closet space. Enjoy the added convenience of an attached single garage, providing both parking and extra storage. The home has been meticulously cared for, offering a move-in-ready experience with no detail overlooked. Located just minutes from all major amenities — including schools, shopping, dining, and public transit — this home is also very close to a nearby playground, making it ideal for young families. Whether you're looking for your next home or a smart investment, this townhouse delivers comfort, location, and lasting value. Don't miss this opportunity to own this beautiful unit.