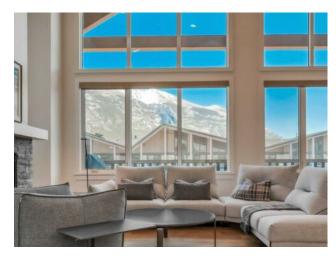

## 408, 1315 Spring Creek Gate Canmore, Alberta

MLS # A2221643

\$1,750,000

Division: Spring Creek Residential/Low Rise (2-4 stories) Type: Style: Apartment-Penthouse Size: 1,176 sq.ft. Age: 2023 (2 yrs old) **Beds:** Baths: Garage: Assigned, Stall, Tandem, Underground Lot Size: 0.03 Acre Lot Feat:

Inclusions: None

Penthouse with eastern exposure in Arnica Lodge. Walking distance to downtown Canmore. Subzero fridge, Wolf induction range & hood fan, Cove dishwasher, Hunter Douglas blinds and Poliform closets from Italy.