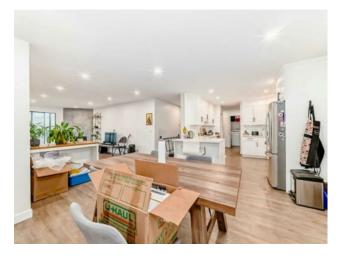

## 11, 635 Marsh Road NE Calgary, Alberta

MLS # A2220677

\$349,000

Bridgeland/Riverside Division: Residential/Low Rise (2-4 stories) Type: Style: Apartment-Single Level Unit Size: 1,212 sq.ft. Age: 1981 (44 yrs old) **Beds:** Baths: Garage: Parkade Lot Size: Lot Feat:

Inclusions: Blinds, Garage Controls,

Amazing opportunity to own a 1200 SQ FT two bed, two bath condo in the highly sought after community of Bridge land. This condo has been completely renovated. Renovations include; adding a 3-piece ensuite onto the main bedroom, quartz counter tops, pot lights, kitchen Cabinets, flooring, and much much more. The unit offers a heated underground parking spot, north facing balcony, and storage units. This opportunity wont last long, book a showing today!