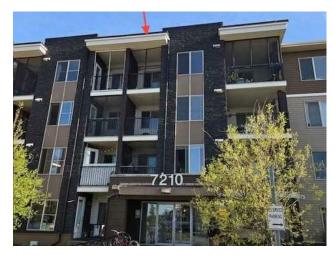

## 412, 7210 80 Avenue NE Calgary, Alberta

MLS # A2219949

\$229,800

Division: Saddle Ridge Residential/Low Rise (2-4 stories) Type: Style: Apartment-Single Level Unit Size: 508 sq.ft. Age: 2011 (14 yrs old) **Beds:** Baths: Garage: Assigned, Off Street, Stall Lot Size: Lot Feat:

Features: Breakfast Bar, Closet Organizers, Granite Counters, Open Floorplan

Inclusions: N/A

Top Floor Unit, 4th floor! Low Condo Fees. Faces north to a quiet residential street. Perfect property for First Time Home Buyers, Young Professionals, Couples or even Real Estate Investors. Vacant and Available for possession immediately!! This 1 bedroom, 1 bathroom apartment is well kept and maintained. Modern Open Concept Living Space Featuring loads of Upgrades including GRANITE countertops, TILE backsplash, hardwood floors. Freshly painted, and well-kept clean home— in the heart of Saddle ridge. Located across the street from a bustling SHOPPING PLAZA, This is a fantastic opportunity to own a comfortable, well-maintained condo in a sought-after community. Don't miss out. Book your viewing today!