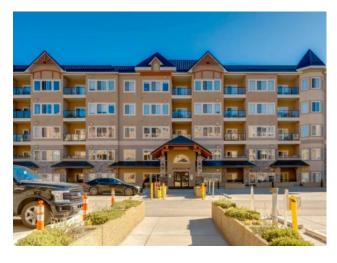

## 216, 10 Discovery Ridge Close SW Calgary, Alberta

MLS # A2219864

\$429,000

| Division: | Discovery Ridge                    |        |                   |
|-----------|------------------------------------|--------|-------------------|
| Type:     | Residential/Low Rise (2-4 stories) |        |                   |
| Style:    | Apartment-Single Level Unit        |        |                   |
| Size:     | 926 sq.ft.                         | Age:   | 2005 (20 yrs old) |
| Beds:     | 2                                  | Baths: | 1                 |
| Garage:   | Heated Garage, Stall, Underground  |        |                   |
| Lot Size: | -                                  |        |                   |
| Lot Feat: | -                                  |        |                   |
|           |                                    |        |                   |

Features: Breakfast Bar, Closet Organizers, Open Floorplan, Walk-In Closet(s)

Inclusions: N/A

Exquisitely kept and beautifully updated, this south-facing two-bedroom condo in Discovery Ridge offers a seamless blend of contemporary design and nature enriched ambiance. Filled with natural light, the open-concept layout features hardwood floors, a striking natural stone fireplace, and an updated kitchen with stainless steel appliances, ample cabinetry, and a raised island perfect for casual dining. The spa-inspired bathroom has been upgraded with travertine stone, an oversized glass shower, and a deep soaker tub. Two well-appointed bedrooms, the primary bedroom with a walk-in closet, and a second bedroom to provide a flexible space for a guest room or home office. Enjoy the oversized south-facing deck surrounded by mature trees, complete with a gas BBQ hookup. Building amenities include a fitness centre and a resident lounge. Discovery Ridge is an upscale west Calgary community tucked beside Griffith Woods Park, offering peaceful surroundings, scenic pathways, and easy access to downtown and major amenities.