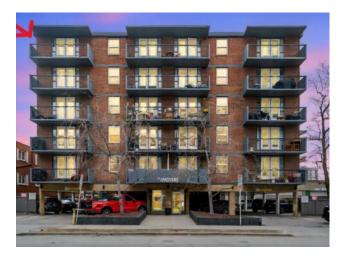

Inclusions: N/A

Welcome to this wonderful 2 bedroom top floor end unit in The Avenue, the best unit in the building! Featuring downtown views and a concrete building in the heart of the Beltline, with assigned parking and in-suite laundry. The entire unit has been freshly painted and has newer high quality carpet, and features 833 square feet of living space. The balcony affords wonderful downtown views and extends the living space providing generous light during the day and a downtown light show at night. A well laid out kitchen with a separate eating area, in-suite laundry, a full bathroom, and a defined, separate front entrance with a closet completes the general living space. Two spacious bedrooms with good sized windows are nicely located in the floor plan, affording privacy and a quiet location in the unit. Comes with one assigned parking stall, and a storage locker. This is a fantastic opportunity to own or invest in a rental property, in the premier location in this building within walking distance to downtown, all the amenities of 17th Avenue, and the quiet enjoyment of an adult only concrete building.