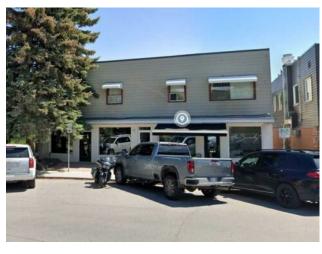

## 1, 7 Parkdale Crescent NW Calgary, Alberta

MLS # A2219686

Heating:
Floors:
Roof:
Exterior:
Water:
Sewer:
Inclusions:

N/A

## \$20 per sq.ft.

Parkdale

Retail

| Bus. Type:  | -              |   |
|-------------|----------------|---|
| Sale/Lease: | For Lease      |   |
| Bldg. Name: | -              |   |
| Bus. Name:  | -              |   |
| Size:       | 2,236 sq.ft.   |   |
| Zoning:     | M-X2           |   |
|             | Addl. Cost:    | - |
|             | Based on Year: | - |
|             | Utilities:     | - |
|             | Parking:       | - |
|             | Lot Size:      | - |
|             | Lot Feat:      | - |
|             |                |   |

This is a great 2236 sqft main floor space, it can be demised into 2 smaller units. The lease term for this space/s would be until end of March 2027. There are a total of 4 (tandem stalls could accommodate 8 vehicles) in the rear of the building.