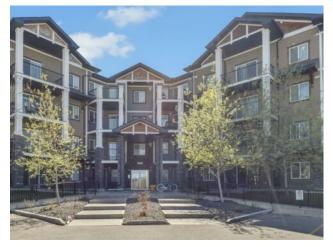

## 1112, 130 Panatella Street NW Calgary, Alberta

## MLS # A2219092

## \$259,900

| Division: | Panorama Hills                     |        |                   |
|-----------|------------------------------------|--------|-------------------|
| Туре:     | Residential/Low Rise (2-4 stories) |        |                   |
| Style:    | Apartment-Single Level Unit        |        |                   |
| Size:     | 580 sq.ft.                         | Age:   | 2014 (11 yrs old) |
| Beds:     | 2                                  | Baths: | 1                 |
| Garage:   | Off Street, Plug-In, Stall, Titled |        |                   |
| Lot Size: | -                                  |        |                   |
| Lot Feat: | -                                  |        |                   |
|           | Water:                             | -      |                   |
|           | Sewer:                             | -      |                   |
|           | Condo Fee:                         | \$ 367 |                   |
|           | LLD:                               | -      |                   |
|           | Zoning:                            | M-2    |                   |
|           | Utilities:                         | -      |                   |
|           |                                    |        |                   |