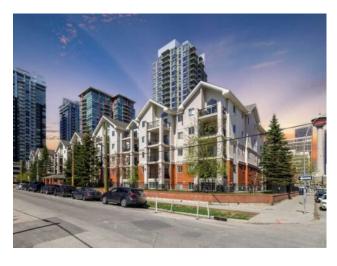

## 212, 126 14 Avenue SW Calgary, Alberta

MLS # A2217723

\$359,900

| Division: | Beltline                           |        |                   |
|-----------|------------------------------------|--------|-------------------|
| Type:     | Residential/Low Rise (2-4 stories) |        |                   |
| Style:    | Apartment-Single Level Unit        |        |                   |
| Size:     | 884 sq.ft.                         | Age:   | 1999 (26 yrs old) |
| Beds:     | 2                                  | Baths: | 2                 |
| Garage:   | Heated Garage, Titled, Underground |        |                   |
| Lot Size: | -                                  |        |                   |
| Lot Feat: | -                                  |        |                   |

Features: No Smoking Home

Inclusions: N/A

Welcome to #212 at 126 14 Avenue SW — a well-maintained 2-bedroom, 2-bath condo offering 884 sq. ft. of comfortable living in the heart of Calgary's vibrant Beltline. Located on the quiet 2nd floor, this bright and open layout features a spacious living room with a cozy corner gas fireplace and access to a large private balcony — perfect for morning coffee or evening downtime. The kitchen includes a raised breakfast bar, plenty of storage, and stainless steel fridge and dishwasher. The primary bedroom offers a walk-through closet and a 4-piece ensuite with a relaxing soaker tub, while the second bedroom is ideal for guests or a home office. Additional features include in-suite laundry with storage space, a full guest bathroom, and 1 titled underground parking stall. Enjoy the unbeatable inner-city location — just steps from 1st Street and 17th Ave, MNP Community & Sport Centre, Saddledome, Stampede Grounds, and within easy reach of downtown and transit.