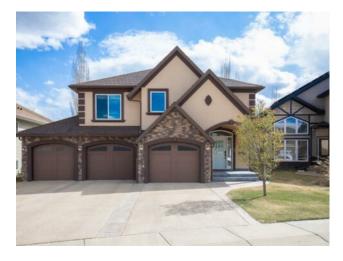

## 6 Oscar Court Red Deer, Alberta

## \$617,000

| Division: | Oriole Park West                                            |        |                   |  |  |
|-----------|-------------------------------------------------------------|--------|-------------------|--|--|
| Туре:     | Residential/House                                           |        |                   |  |  |
| Style:    | Modified Bi-Level                                           |        |                   |  |  |
| Size:     | 1,349 sq.ft.                                                | Age:   | 2008 (17 yrs old) |  |  |
| Beds:     | 4                                                           | Baths: | 3                 |  |  |
| Garage:   | Triple Garage Attached                                      |        |                   |  |  |
| Lot Size: | 0.16 Acre                                                   |        |                   |  |  |
| Lot Feat: | Back Lane, Back Yard, Landscaped, Lawn, Underground Sprinkl |        |                   |  |  |

Welcome to this beautifully maintained 4-bedroom, 3-bathroom home offering over 2,100 sq ft of thoughtfully designed living space. Built in 2008, this property boasts a spacious triple attached garage, cozy in-floor heating, and a stunning kitchen that's perfect for both everyday living and entertaining guests. The open-concept layout flows seamlessly, creating a warm and inviting atmosphere throughout. The primary bedroom is a true retreat, featuring a spa-inspired ensuite with elegant finishes. Situated in a desirable neighborhood and just steps from scenic walking trails, this home offers the ideal blend of comfort, functionality, and location. Don't miss your chance to make it yours!