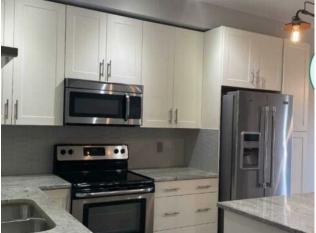

Boiler

-

\_

-

Carpet, Linoleum

Wood Frame

Welcome to Copperfield Park II This open floor plan 1 Bed 1 Bath unit has granite countertops/island in the kitchen with stainless steel appliances. The spacious living room leads to your balcony that has a beautiful mountain view. The primary bedroom has a walkthrough closet with organizers and shelving. There is insuite storage, one titled parking stall an one assigned storage unit