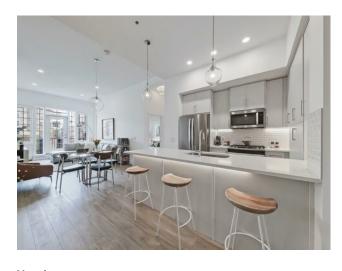

Inclusions: All Phillips Hue Components.

Welcome to Unit 108 at 38 Quarry Gate SE— where the ease of condo living meets the autonomy of a private-entry home. Skip elevators and parkades: a secluded front door leads you into your own urban retreat. A private patio, surrounded by greenery and overlooking a tranquil water feature, sets the scene for morning coffee or an evening glass of wine. Step inside to nearly 1,000 sq ft of thoughtfully appointed space. Vaulted 11-ft ceilings soar above an open-concept living and dining area, where luxury vinyl plank flooring, automated window coverings, air conditioning, and a full smart-lighting system ensure comfort at your fingertips. The chef-inspired kitchen features quartz countertops, full-height cabinetry, and premium appliances, while in-suite laundry and two titled underground parking stalls add practical ease. Two generous bedrooms— one served by a full ensuite and the other next to another fantastic bathroom. The layout of the sleeping quarters also provided versatility to work from home, or have a separate den. Outside your door, Quarry Park' s lifestyle unfolds: dog-friendly trails along the Bow River, boutique café s and shops at Quarry Market, the YMCA, public library, and convenient downtown access via Deerfoot. Perfect for downsizers, professionals, or first-time buyers, this townhome blends urban style and community charm.