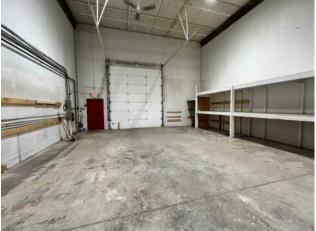

Affordable and Functional Industrial Space in McCall – All-Inclusive Lease! Located at 1410 40 Ave NE, Calgary, AB, this 1,400 sq ft warehouse offers the perfect balance of efficiency and accessibility for your growing business. Nestled in the well-established McCall Industrial Park, this unit is just moments from major routes like Deerfoot Trail and McKnight Blvd, ensuring smooth logistics and easy access for your team and deliveries. The space features a dedicated loading dock with a large overhead door, ideal for businesses requiring frequent shipping and receiving. Inside, the open layout provides a clean, customizable footprint suitable for storage, distribution, light manufacturing, or trades operations. Offered at just \$3,100/month including utilities, this all-inclusive gross lease simplifies budgeting and keeps your overhead low. Whether you're an expanding local business or launching a new operation, this space offers unbeatable value in a prime NE Calgary location. Contact your favorite realtor today to book a private tour!