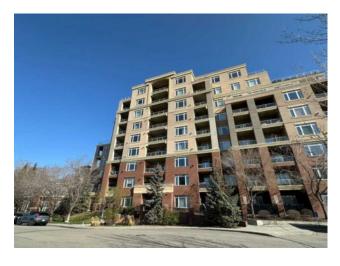

## 3507, 24 Hemlock Crescent SW Calgary, Alberta

MLS # A2215703

\$335,900

Division: Spruce Cliff Residential/High Rise (5+ stories) Type: Style: Apartment-Single Level Unit 670 sq.ft. Size: Age: 2010 (15 yrs old) **Beds:** Baths: Garage: Heated Garage, Titled, Underground Lot Size: 0.86 Acre Lot Feat: