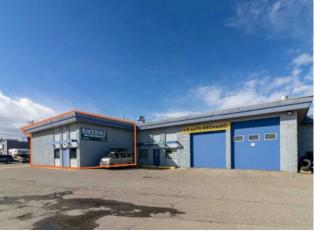

This 2,175 SF industrial/flex unit is ideally situated along Edmonton Trail NE. The zoning is C-COR3 (Commercial Corridor 3), which allow array of office, light industrial, and retail uses. The space includes 400 SF of office space and 1,775 SF of functional warehouse area. The office features with one private office, open-concept area, and a washroom. The warehouse offers two 12 ft x 12 ft drive-in doors, a 15.5 ft clear height, and 100 amps of power. The property enjoys excellent visibility along Edmonton Trail NE, with an option for pylon signage. This location benefits from proximity to numerous amenities, including retailers, restaurants, automotive services, and convenient access to public transportation. Close proximity to Edmonton Trail NE, 32 Avenue NE, Centre Street N, and Deerfoot Trail NE are just moments away. Lease rates are starting at \$14.00 PSF, with operating costs of \$9.50 PSF, for a total of \$23.50 PSF. Please note that automotive uses are not permitted.