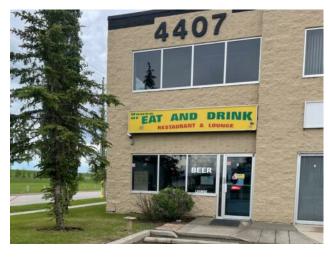

## 2, 4407 116 Avenue SE Calgary, Alberta

MLS # A2215178

\$529,900

Industrial

East Shepard Industrial

Bus. Type:

Sale/Lease: For Sale

Bldg. Name: 
Bus. Name: 
Size: 1,667 sq.ft.

A Rare find!!! Opportunity is knocking to purchase an industrial bay with all restaurant equipment included. Awesome location minutes from Barlow Trail & Deerfoot Trail. This END unit is in great condition, with two washrooms, a walk-in-cooler and a Mezzanine. Call today for your private viewing.