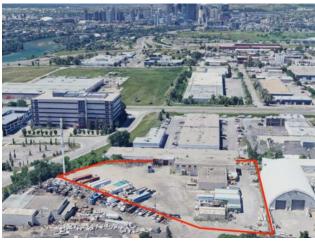

MLS # A2215165

\$3,650,000

Meridian Industrial

Sale/Lease: For Sale

Bldg. Name: 
Bus. Name: 
Size: 13,092 sq.ft.

Zoning: I-G

Addl. Cost: 
Based on Year: 
Utilities: 
Parking: 
Lot Size: 2.19 Acres

Lot Feat: -

ONCE IN A GENERATION opportunity to purchase an inner-city industrial property with sweeping views of the Calgary skyline and the beautiful Rocky Mountains! Sitting atop a ridge line, this property is an incredible redevelopment opportunity. Although the building is functional and still in use by the current owner, there is so much more that can be done with this site. And where else can you find an industrial lot with this large of a yard within a five minute drive of the downtown core? It comes with a clean Phase 1 environmental report completed in 2025, and a compliant RPR report from 2016. Priced dropped to below formal appraisal value until July 31st, 2025, to motivate buyer for quick sale!