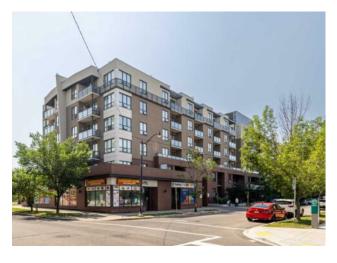

## 319, 955 Mcpherson Road NE Calgary, Alberta

MLS # A2214832

\$305,000

| Division: | Bridgeland/Riverside                |        |                   |  |  |
|-----------|-------------------------------------|--------|-------------------|--|--|
| Type:     | Residential/High Rise (5+ stories)  |        |                   |  |  |
| Style:    | Apartment-Single Level Unit         |        |                   |  |  |
| Size:     | 600 sq.ft.                          | Age:   | 2013 (12 yrs old) |  |  |
| Beds:     | 1                                   | Baths: | 1                 |  |  |
| Garage:   | Parkade, Stall, Titled, Underground |        |                   |  |  |
| Lot Size: | -                                   |        |                   |  |  |
| Lot Feat: | -                                   |        |                   |  |  |

Features: Breakfast Bar, Closet Organizers, Granite Counters, High Ceilings, No Smoking Home

Inclusions: na

Discover this fantastic 1-bedroom, 1-bathroom condo in Bridgeland, complete with underground parking! Step inside to appreciate the open floorplan that immediately showcases a centrally located kitchen equipped with stainless steel appliances and granite countertops. The living room offers ample space to entertain guests and opens up to a balcony thats larger than units above. The spacious bedroom features an organized walk-through closet leading directly to the 4-piece cheater ensuite, also finished with granite countertops. Additional conveniences include in-suite laundry, a secured underground parking space, and access to the building's courtyard common space and dog run. Situated close to downtown and all the vibrant amenities Bridgeland has to offer, this condo is perfectly positioned for urban living. Don't miss your chance to call this exceptional place home!