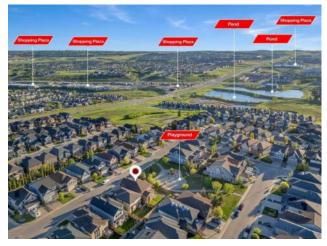

Heating:

Floors:

Roof:

**Basement:** 

Foundation:

**Exterior:** 

Location! Location! Welcome to this spacious 4-bedroom, 2.5-bathroom home featuring over 2,700 sq ft of thoughtfully designed living space in the desirable community of Evanston NW. This two-storey property offers exceptional quality throughout, with two spacious living areas, a formal dining room, a dedicated home office, and a modern kitchen equipped with granite countertops, stainless steel appliances, and a walk-in pantry. Upstairs boasts four generously sized bedrooms, a large bonus/family room, upper-level laundry, and a luxurious primary suite complete with a 5-piece ensuite and walk-in closet. An oversized double attached garage, high-end finishes, and a location adjacent to a community playground make this the perfect home for families seeking both comfort and convenience. Ideally situated in one of Evanston's quietest areas—close to top-rated schools, major shopping, parks, Stoney Trail, and transit access. Don't miss this opportunity—homes like this rarely come up! Contact your favourite realtor today. This property is vacant and ready for you to view anytime at your convenience.