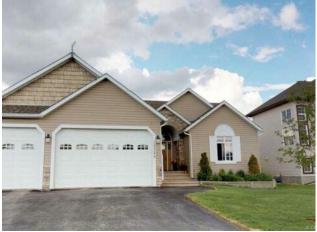

## \$775,000

| Division: | Westlake Village       |          |                   |  |
|-----------|------------------------|----------|-------------------|--|
| Туре:     | Residential/House      |          |                   |  |
| Style:    | Bungalow               |          |                   |  |
| Size:     | 1,551 sq.ft.           | Age:     | 2008 (17 yrs old) |  |
| Beds:     | 5                      | Baths:   | 3                 |  |
| Garage:   | Triple Garage Attached |          |                   |  |
| Lot Size: | 0.39 Acre              |          |                   |  |
| Lot Feat: | Landscaped             |          |                   |  |
|           | Water:                 | Public   |                   |  |
|           | Sewer:                 | Sewer    |                   |  |
|           | Condo Fee:             | ; -      |                   |  |
|           | LLD:                   | 11-72-6- | 11-72-6-W6        |  |
|           | Zoning:                | RE       |                   |  |
|           | Utilities:             | -        |                   |  |

In Floor

Asphalt

Finished, Full

Brick, Vinyl Siding

Poured Concrete

Jetted Tub, See Remarks

Carpet, Hardwood, Tile

Stunning bungalow with a shop in sought-after Westlake Village! Set on an oversized lot, beautifully treed along the fence-line, this property offers exceptional outdoor space with RV parking and a multi-tiered, partially covered permanent decking—perfect for relaxing or entertaining. You'll also love the heated triple-car garage plus a detached shop, providing all the room you need for vehicles, storage, or hobbies. A rare find in a prime location!